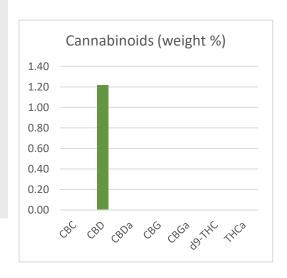

## **CANNABINOID PROFILE**

| Analyte                   | Weight | (%) | Concentration | (mg/g) |
|---------------------------|--------|-----|---------------|--------|
| CBC                       | ND     | %   | ND            | mg/g   |
| CBD                       | 1.22   | %   | 12.17         | mg/g   |
| CBDa                      | ND     | %   | ND            | mg/g   |
| CBDV                      | ND     | %   | ND            | mg/g   |
| CBG                       | ND     | %   | ND            | mg/g   |
| CBGa                      | ND     | %   | ND            | mg/g   |
| CBN                       | ND     | %   | ND            | mg/g   |
| d8-THC                    | ND     | %   | ND            | mg/g   |
| d9-THC                    | ND     | %   | ND            | mg/g   |
| THCa                      | ND     | %   | ND            | mg/g   |
|                           |        |     |               |        |
| <b>Total Cannabinoids</b> | 1.217  | %   | 12.166        | mg/g   |
| Total Potential THC       | ND     | %   | ND            | mg/g   |
| Total Potential CBD       | 1.22   | %   | 12.17         | mg/g   |
|                           |        |     |               |        |