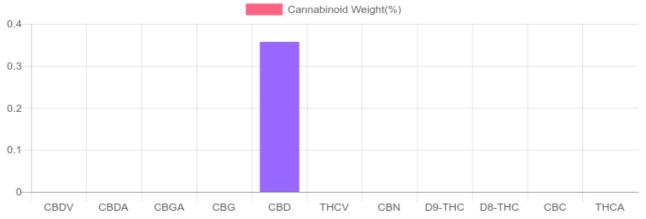

## Sample

N/D D9-THC 0.357% Total CBD

## **Cannabinoids Test**

TOTAL CANNABINOIDS

SHIMADZU INTEGRATED UPLC-PDA

| GSL SOP 400  | PREPARED: 09/26/2019 22 | 2:08:54 UPLOADED | UPLOADED: 09/27/2019 12:43:56 |  |
|--------------|-------------------------|------------------|-------------------------------|--|
| Cannabinoids | LOQ                     | weight(%)        | mg/g                          |  |
| D9-THC       | 10 PPM                  | N/D              | N/D                           |  |
| THCA         | 10 PPM                  | N/D              | N/D                           |  |
| CBD          | 10 PPM                  | 0.357%           | 3.571                         |  |
| CBDA         | 20 PPM                  | N/D              | N/D                           |  |
| CBDV         | 20 PPM                  | N/D              | N/D                           |  |
| CBC          | 10 PPM                  | N/D              | N/D                           |  |
| CBN          | 10 PPM                  | N/D              | N/D                           |  |
| CBG          | 10 PPM                  | N/D              | N/D                           |  |
| CBGA         | 20 PPM                  | N/D              | N/D                           |  |
| D8-THC       | 10 PPM                  | N/D              | N/D                           |  |
| THCV         | 10 PPM                  | N/D              | N/D                           |  |
| TOTAL D9-THC |                         | N/D              | N/D                           |  |
| TOTAL CBD*   |                         | 0.357%           | 3.571                         |  |