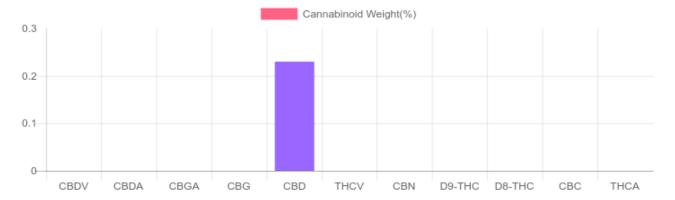

## Cannabinoids Test

SHIMADZU INTEGRATED UPLC-PDA

GSL SOP 400

| Cannabinoids       | LOQ    | weight(%) | mg/g  |
|--------------------|--------|-----------|-------|
| D9-THC             | 10 PPM | N/D       | N/D   |
| THCA               | 10 PPM | N/D       | N/D   |
| CBD                | 10 PPM | 0.230%    | 2.303 |
| CBDA               | 20 PPM | N/D       | N/D   |
| CBDV               | 20 PPM | N/D       | N/D   |
| CBC                | 10 PPM | N/D       | N/D   |
| CBN                | 10 PPM | N/D       | N/D   |
| CBG                | 10 PPM | N/D       | N/D   |
| CBGA               | 20 PPM | N/D       | N/D   |
| D8-THC             | 10 PPM | N/D       | N/D   |
| THCV               | 10 PPM | N/D       | N/D   |
| TOTAL D9-THC       |        | N/D       | N/D   |
| TOTAL CBD*         |        | 0.230%    | 2.303 |
| TOTAL CANNABINOIDS |        | 0.230%    | 2.303 |

## Sample

N/D D9-THC 0.230% Total CBD

115.2 mg Cannabinoids per unit

115.2 mg CBD per unit

1 unit = 50 grams per unit x Cannabinoid concentration